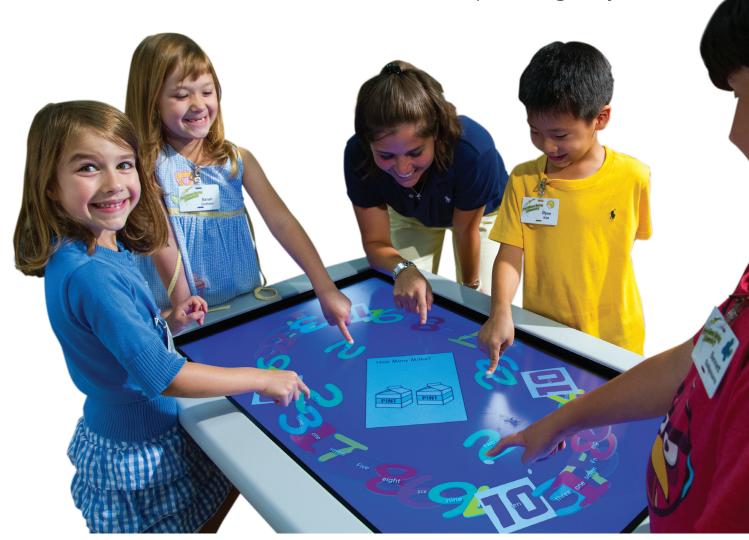

## SMART Table gets students excited about learning

With the SMART Table® collaborative learning center, young students will be so captivated by the interactive experience they might forget they're learning. The SMART Table encourages small-group collaboration, and helps students build social and academic skills, together.

#### It's social

The intuitive multitouch surface makes children feel like they're playing, so small group collaboration occurs naturally. And with the capability for up to 8 children to learn together simultaneously, so nobody is left out.